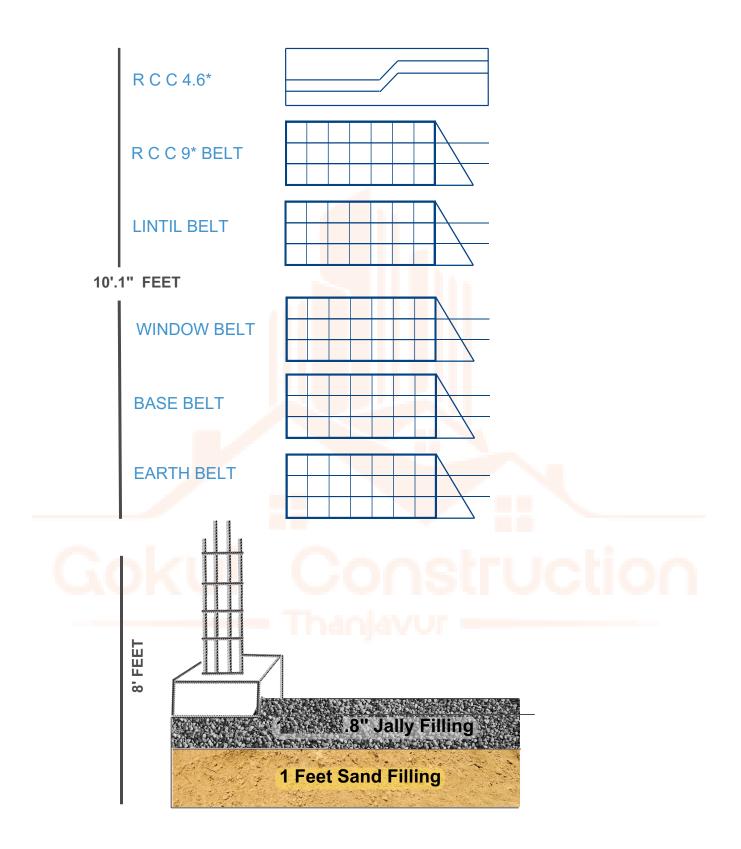

## We are using the following materials:

- Tata Tiscon iron rod.
- Dalmia, Ultra Tech, or Shankar cement.
- Avon Plast PVC pipes.
- Hawalls, Finolex, Polycab, or Orbit wire cables.
- Main door only Columbia first quality teak wood.
- All other doors are second quality teak wood.
- No readymade doors.
- We are making only teak wood crew doors.
- We are using 6 nos iron rods in 9" pillars.
- In RCC roof, we are using 10mm & 10mm rods.
- We are using GM switches.